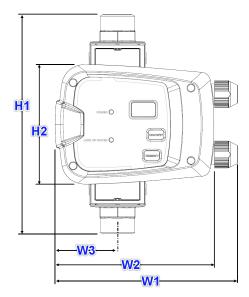

### **CURVE**

DIMENSIONS

| DIMENSIONS |  |  |
|------------|--|--|
| 196mm      |  |  |
| 115mm      |  |  |
| 176mm      |  |  |
| 152mm      |  |  |
| 57mm       |  |  |
| 226mm      |  |  |
| 132mm      |  |  |
| 93mm       |  |  |
|            |  |  |