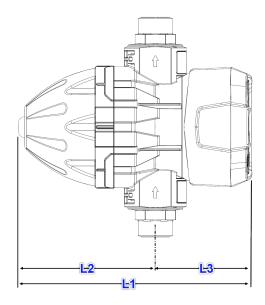

### **CURVE**

DIMENSIONS

| DIMENSIONS |  |  |
|------------|--|--|
| 196mm      |  |  |
| 115mm      |  |  |
| 176mm      |  |  |
| 152mm      |  |  |
| 57mm       |  |  |
| 226mm      |  |  |
| 132mm      |  |  |
| 93mm       |  |  |
|            |  |  |