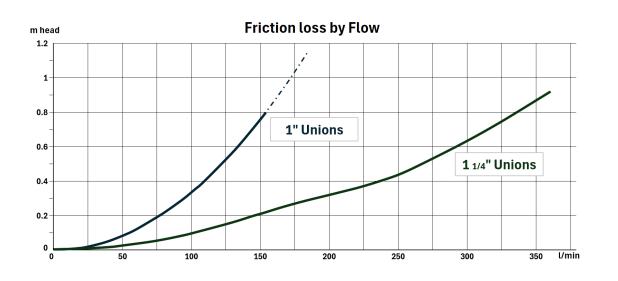

#### TECHNICAL DATA

Flylead

to pump

| 220 - 240 AC 1 Phase    | MAXIMUM CUF                                                                    |
|-------------------------|--------------------------------------------------------------------------------|
| 35 deg C                | NOMINAL PUM                                                                    |
| 60 deg C                | INGRESS PROT                                                                   |
| 10 bar                  | AUTOMATIC                                                                      |
| >150 l/m @ 0.8 bar loss | DEFAULT STAR                                                                   |
| 1" BSPM / 1" BSPM       | POWER CORD                                                                     |
| 1.6kg                   | PACKAGING DI                                                                   |
|                         | 35 deg C<br>60 deg C<br>10 bar<br>>150 l/m @ 0.8 bar loss<br>1" BSPM / 1" BSPM |

### **CURVE**

DIMENSIONS

| DIMENSIONS |  |  |
|------------|--|--|
| 196mm      |  |  |
| 115mm      |  |  |
| 176mm      |  |  |
| 152mm      |  |  |
| 57mm       |  |  |
| 226mm      |  |  |
| 132mm      |  |  |
| 93mm       |  |  |
|            |  |  |